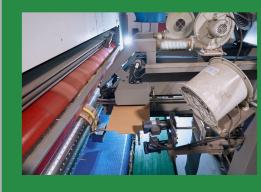

## **Die-cutting and Box Production Capabilities**

•Die-cutting for shaped cartons, grids, and inserts:

- Three platen presses
- Fully automated COBRA machine
- Customer-specific forms handled with precision

## •Additional die-cutting and box printing machines:

- BOXMATIC
- KIRBIS 2000 FPS