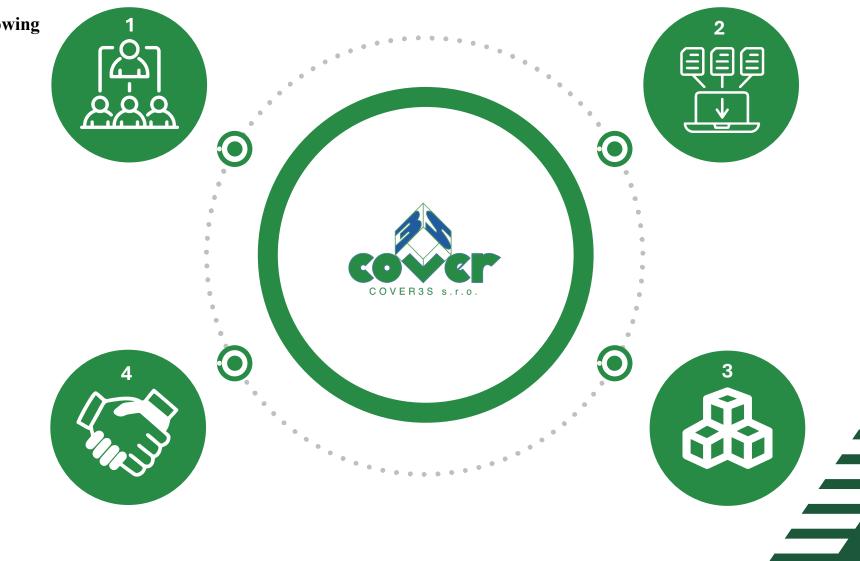

**Developement of product** 

Our development takes place in the following four phases:

## 1. Customer visit

We actively participate in packaging development and communicate customer needs. Our top priority is understanding the client's requirements

## 2. Information gathering

Fixation, size, material type, strength, colors, paper type, and selection of additional properties based on the specific needs of the customer.

## 3. 3D proposal

Specialized software allows us to process 3D product data and develop the most comprehensive solutions for your packaging and its fillings

## 4. Final approval

After approval, the production of printing plates and die-cutting forms follows.