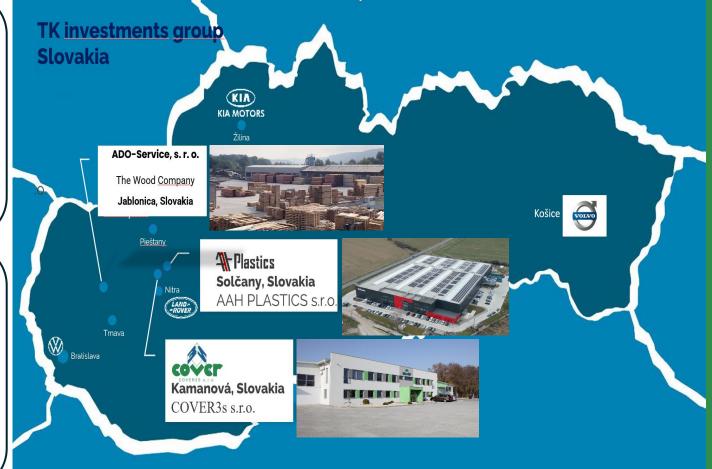

# **TK Investments group**

TK Investments Group is a dynamic industrial holding company overseeing ADO-Service, AAH Plastics, and Cover3S, each specializing in distinct areas of industrial production. Leveraging synergies across its subsidiaries, the group optimizes supply chains and internal cooperation, particularly in the procurement and utilization of packaging materials for manufacturing processes.

ADO-Service, s. r. o. was established in 2004 with a focus on sawn and structural timber production and trade.

**Timber Processing** 

•Types of wood processed:

- Coniferous: Spruce, fir, pine
- Deciduous: Oak, beech

#### **Main Products & Applications**

- •Structural timber for trusses
- Construction timber
- •Industrial timber for packaging and logistics
- Semi-finished products -For parquet manufacturers

**<u>AAH Plastics s.r.o.</u>** is a producer of **injection-molded plastic** parts for automotive industry, established in 2015, based in Solčany with 240 employees.

We support major international automotive companies as a trusted TIER 1 & TIER 2 supplier for OEM as *Land Rover, OPEL, BMW, VW*.

With cutting-edge injection molding technology from ENGEL and ARBURG, AAH Plastics delivers high-quality, precision-engineered plastic parts for the interiors and exteriors of the most luxurious automobiles, as well as technical components for specialized applications such as vision systems and air conditioning systems.