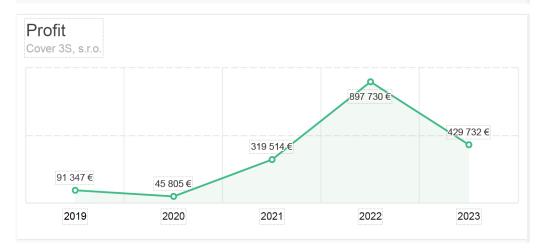

# **Financial Parameters**

Over the past five years, our company has achieved significant progress across all key financial indicators:

•Increased our revenue by nearly 80% to €7 million

•Achieved a record profit of €0.9 million in 2022

•EBITDA in the year 2022 reached €1.2 million, more than doubling compared to the previous year

•Operating margin maintains an acceptable level of 30%

Thanks to stable financial performance, we continue to invest in cutting-edge technologies to further enhance our operations and maintain our competitive edge.