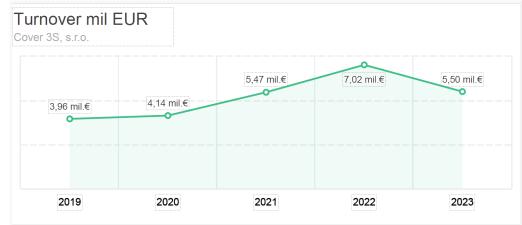

# **Financial Parameters**

Over the past five years, our company has achieved significant progress across all key financial indicators:

•Increased our revenue by nearly 80% to €7 million

•Achieved a record profit of €0.9 million in 2022

•EBITDA in the year 2022 reached €1.2 million, more than doubling compared to the previous year

•Operating margin maintains an acceptable level of 30%

Thanks to stable financial performance, we continue to invest in cutting-edge technologies to further enhance our operations and maintain our competitive edge.