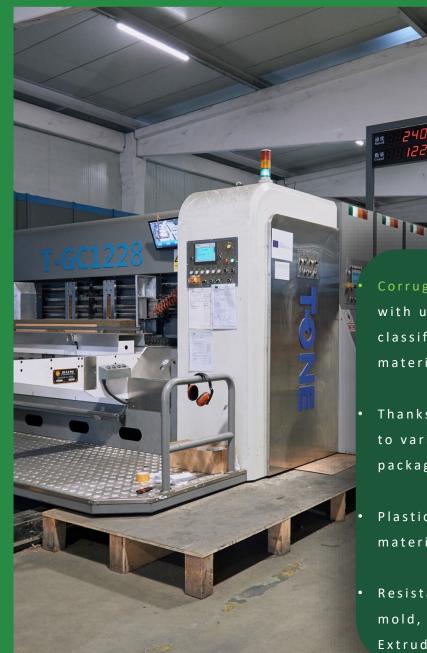

## MATERIALS

Corrugated board is a packaging material with unlimited possibilities. It is classified as a lightweight yet strong material.

- Thanks to its versatility, we can adapt it to various requirements for modern packaging.
- Plastic cardboard is a durable and stable material with a long lifespan.
- Resistant to moisture, frost, steam, mold, and contamination by chemicals, Extruded PP - 100% recyclable.

- We process cardboard from renowned global manufacturers, ranging from smooth board and standard 3-ply to the strongest 7-ply cardboard.
- Our production is adapted for both large-scale and small-scale manufacturing, as well as for the production of large-format boxes and smaller processed cardboard formats.